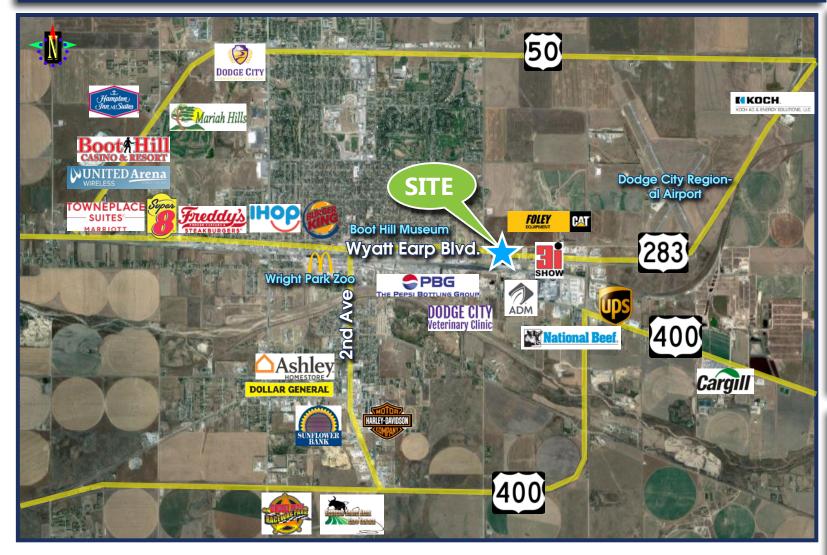

#### **AREA NEIGHBORS**

Boot Hill Museum Cargill Boot Hill Casino & Resort United Wireless Arena Dodge City Regional Airport Koch Ag & Energy Solutions Wright Park Zoo Foley Equipment