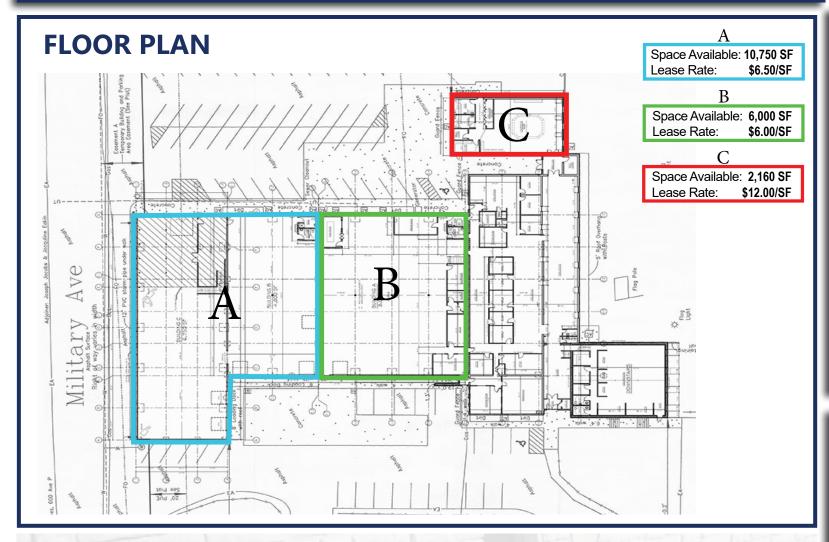

### LEASE INFORMATION

**Space Available 2.160 - 16.750 SF\*** 

\*Reconfigurable

<u>Lease Rate</u> \$6.00 - 12.00/SF

Lease Type

**Full Service** 

### LEASE INFORMATION

Space Available

2,160 - 16,750 SF\* \*Reconfigurable

Lease Rate

\$6.00 - 12.00/SF

**Lease Type Full Service** 

REAL•ESTATE•GROUP

### LEASE INFORMATION

Space Available

2,160 - 16,750 SF\*
\*Reconfigurable

Lease Rate

\$6.00 - 12.00/SF

Lease Type
Full Service